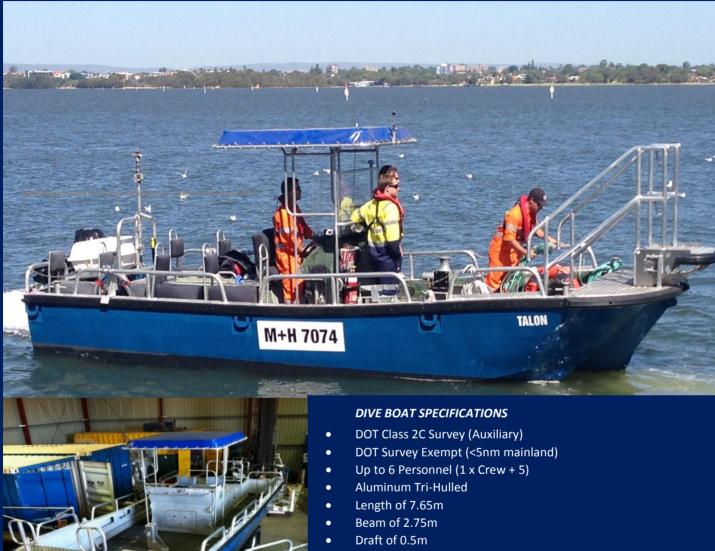

## Shallow-water Dive Boats RAPTOR and TALON

- 4 cylinder 265HP Steyr inboard and Hamilton Jet Unit
- Max speed of 30kts & Cruising speed of 21kts
- Carries 500 litres of diesel fuel
- VHF Radio communications
- GPS Colour Plotter and Sounder
- Certified lifting points installed
- Trailerable