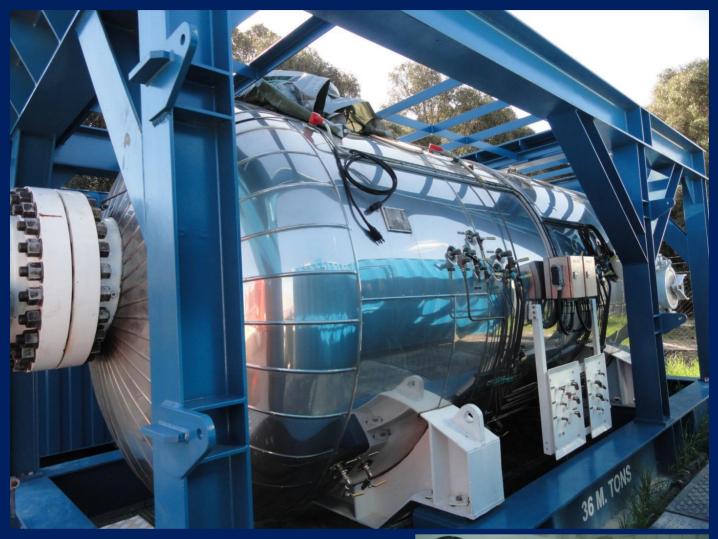

# 300m Rated 12-man Hyperbaric Rescue Facility

## HRF SPECIFICATIONS

- Rated to 300m equivalent pressure
- 12-man occupancy
- Top or End Mate
- Entry Lock with shower and toilet facilities
- Air cooled condensers for Environmental Control Units
- Air conditioned HRF Control Van
- HRF can hook-up to HRC to provide Environmental Control
- Fitted with a Hot Water System
- Weight 30Tonnes
- Conforms to IMCA guidelines